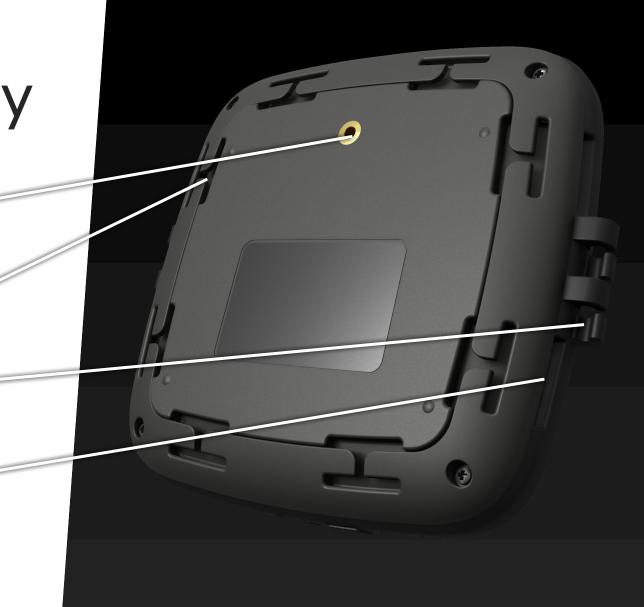

#### **Battery Operated**

 Battery life: 8+ hours of continuous surveying

Does not consume laptop battery

Simple & convenient to carry

Standard camera screw

• 8 H-shaped holes for straps

Cable holder

• 4 Pull-through holes for straps