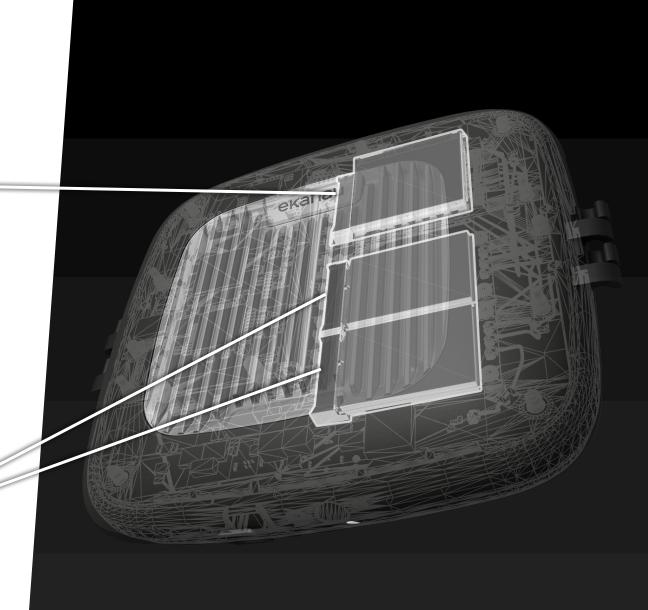

#### WLAN measurement

- No other solution houses a single enterprise-grade 802.11ac chip
  - · Sidekick houses two of them
- Calibrated WLAN adapters

#### Spectrum analysis

- 10x faster spectrum analysis compared to other Wi-Fi spectrum analyzers
- Unbeatable spectrum analyzer accuracy
- Calibrated spectrum analyzer