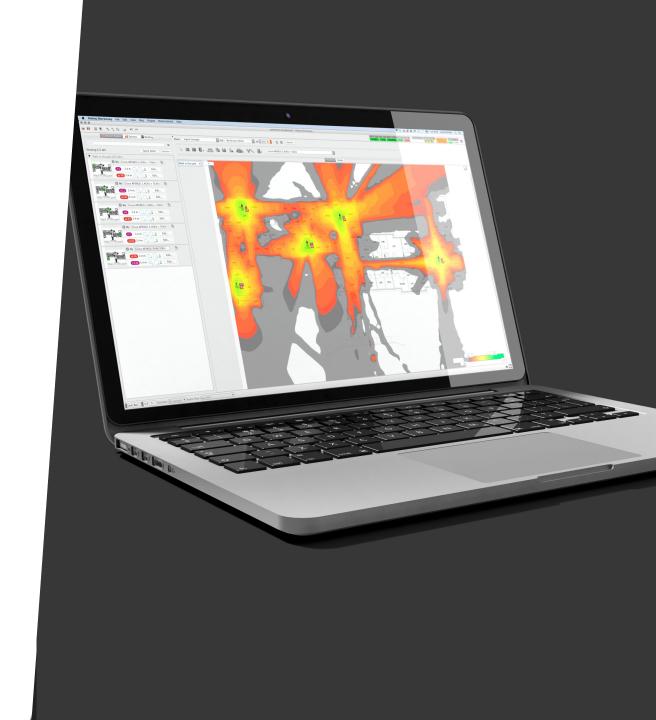

# Optimized for Ekahau Site Survey application

- Faster and more precise Wi-Fi site surveys
- More efficient troubleshooting of Wi-Fi networks

More comprehensive analysis

#### User benefits

Faster, more accurate
Wi-Fi measurements

 Ultra-fast and precise spectrum analysis

 Quicker, more precise Wi-Fi site surveys and troubleshooting