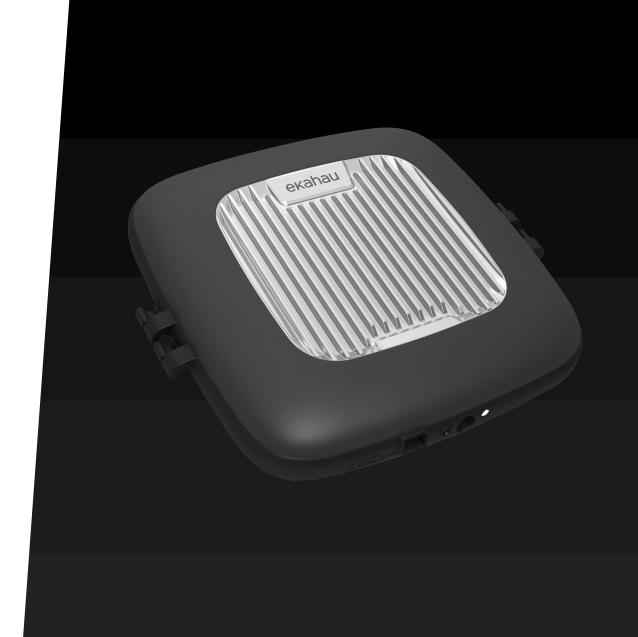

# Simple & convenient to carry

Messenger strap provided

USB cable connects
Sidekick to laptop

• Weight: 1020 grams

#### Package Contents

- Sidekick unit
- USB connection cable
- Carrying strap
- Battery charger
- Quick start guide
- User manual

ekahau