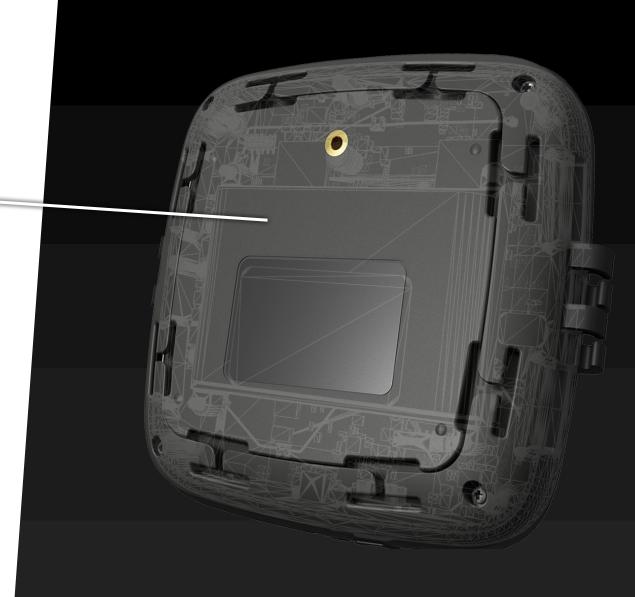

#### **Battery Operated**

 Battery life: 8+ hours of continuous surveying

Does not consume laptop battery

Simple & convenient to carry

Standard camera screw

• 8 H-shaped holes for straps

Cable holder

• 4 Pull-through holes for straps