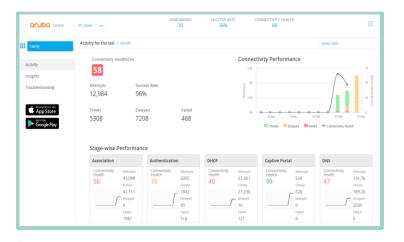

#### **Presence Analytics**

 Customer traffic & engagement insight

- Clarity
- User experience management
- Proactive insights