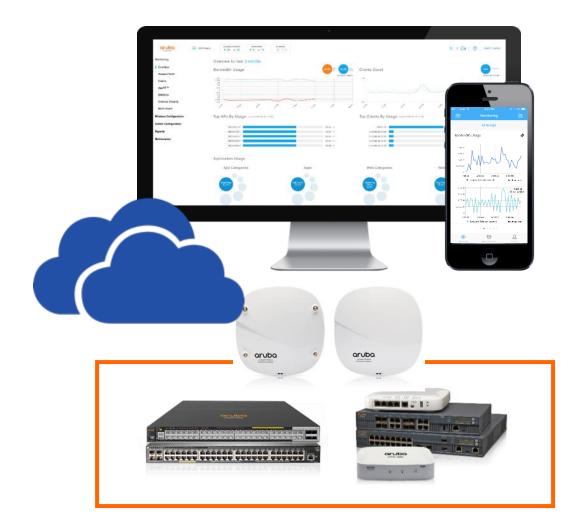

## **Aruba Central at a glance**

**CLOUD MANAGEMENT** Monitoring, configuration, troubleshooting and reporting

#### **CLOUD SERVICES**

- Guest Wi-Fi with custom profiles
- App and web traffic analytics
- Presence analytics per location
- Clarity

#### SAAS ADVANTAGE

1/3/5-yr subscriptions are available.

#### **CLOUD MANAGED SERVICES PLATFORM**