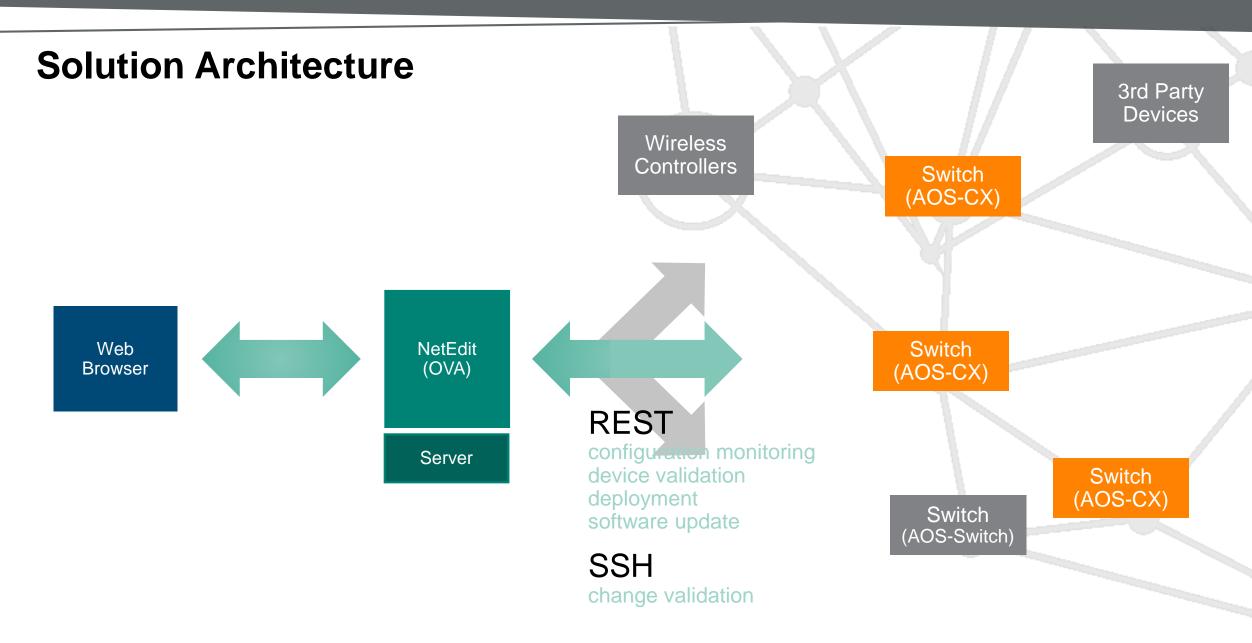

# Aruba NetEdit

Search, Automate, Validate, Compliance, Audit

## Aruba NetEdit

Superpowers for Network Administrators

Network Configuration Assistance for the Expert Network Administrator

Intelligent assistance and continuous validation ensures device configurations are consistent, compliant, and error free.

Gain the benefits of automated assistance for configuration, without retraining, by leveraging your teams existing knowledge and experience.