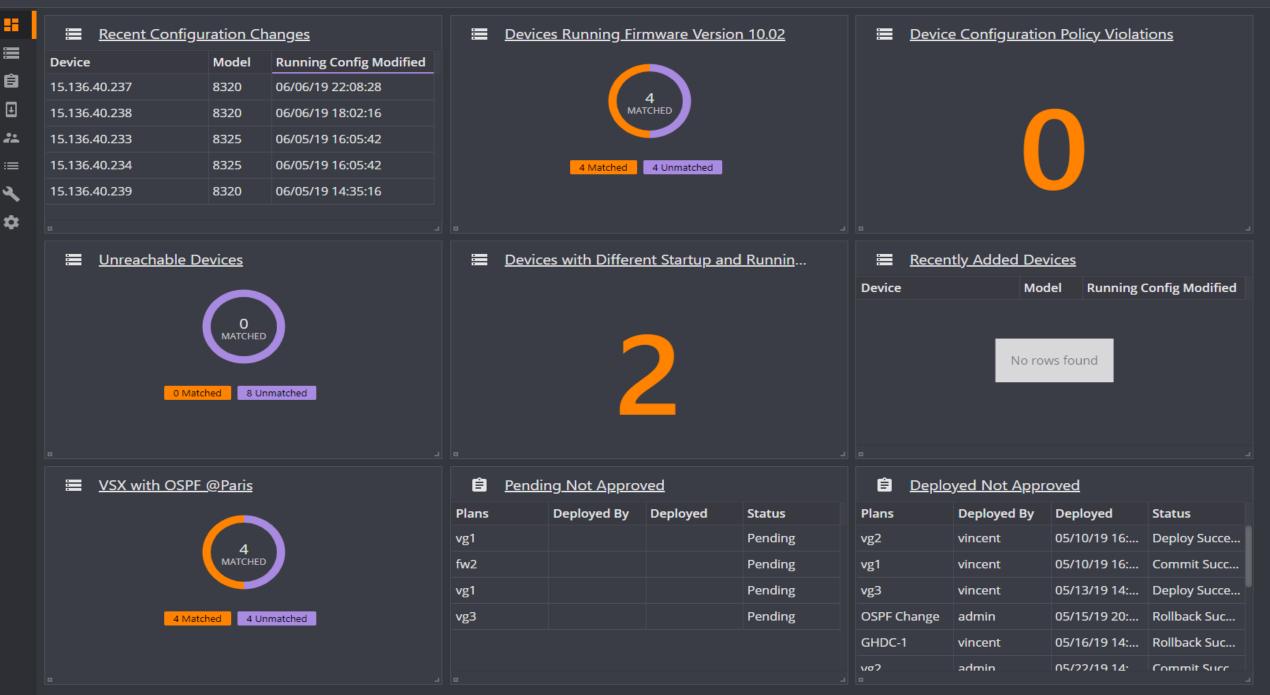

# Aruba NetEdit

Search, Automate, Validate, Compliance, Audit

## Aruba NetEdit

Superpowers for Network Administrators

Network Configuration Assistance for the Expert Network Administrator

Intelligent assistance and continuous validation ensures device configurations are consistent, compliant, and error free.

Gain the benefits of automated assistance for configuration, without retraining, by leveraging your teams existing knowledge and experience.