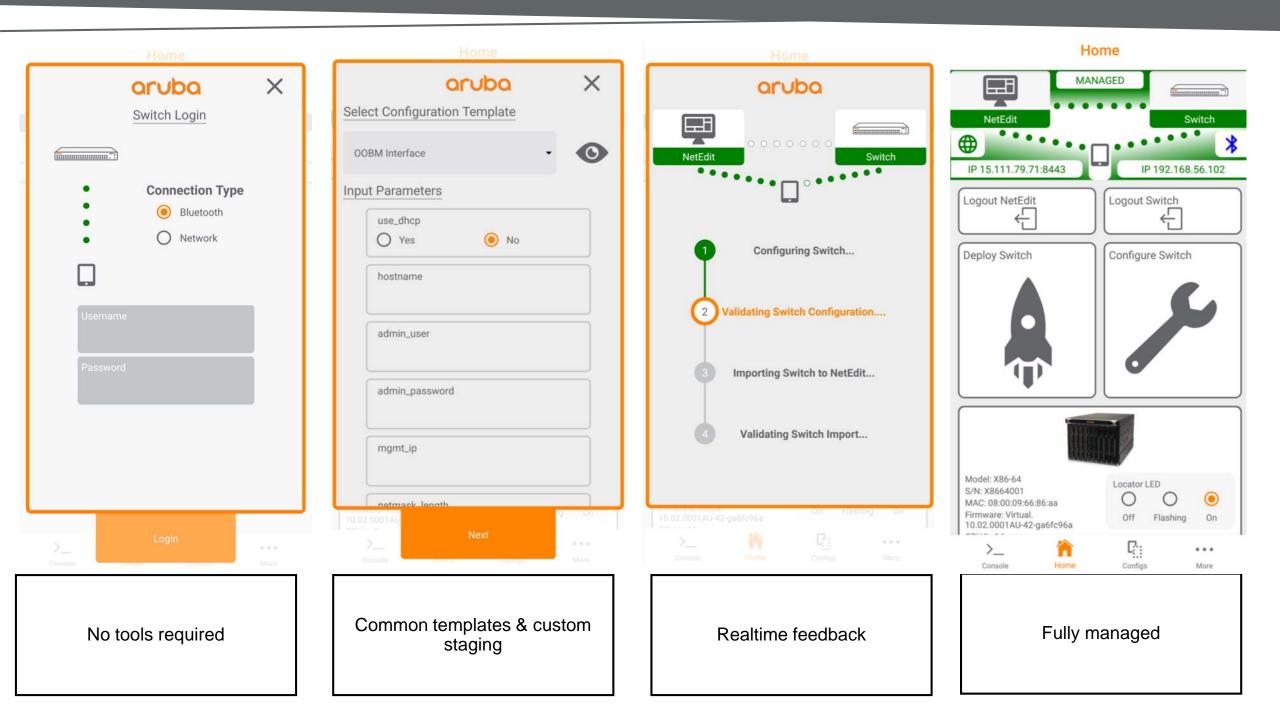

## One Touch Provisioning – that works!

X

#### Home Ę $\oslash$ $\oslash$ No Connection No Connection Deploy Switch Configure Switch ( 🔳 ) 5 >\_ ... Console Home Configs More Simple/Intuitive/Flexible/Customi zable Workflows

#### ← Configure Switch