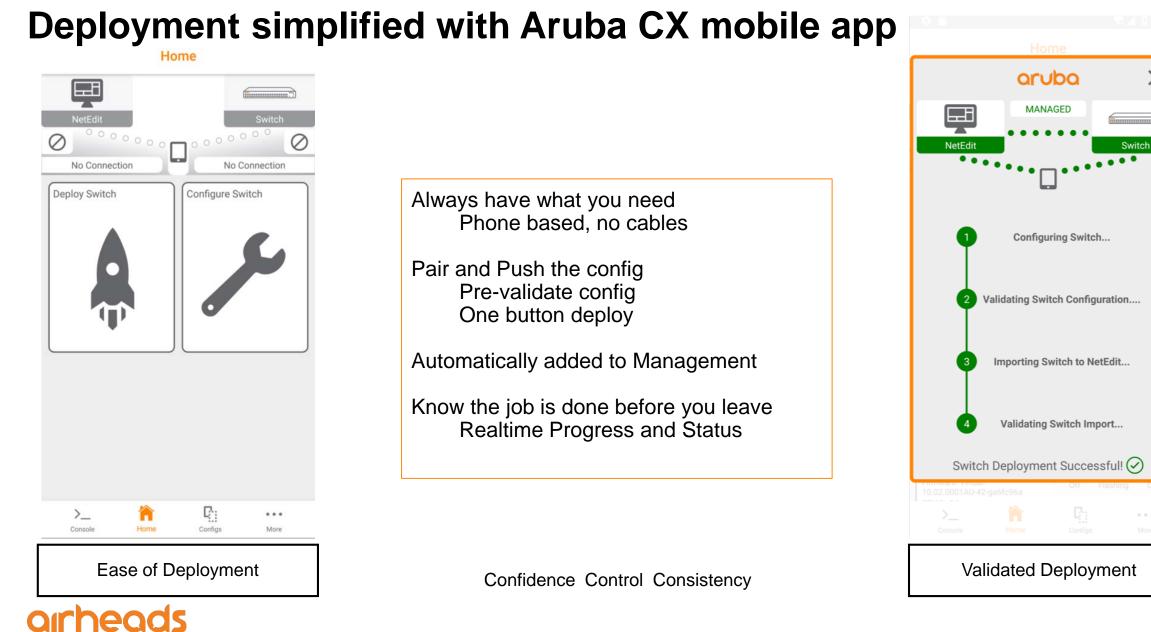

## One Touch Provisioning – that works!

X

#### Home Ę $\oslash$ $\oslash$ No Connection No Connection Deploy Switch Configure Switch ( 🔳 ) 5 >\_ ... Console Home Configs More Simple/Intuitive/Flexible/Customi zable Workflows

#### ← Configure Switch