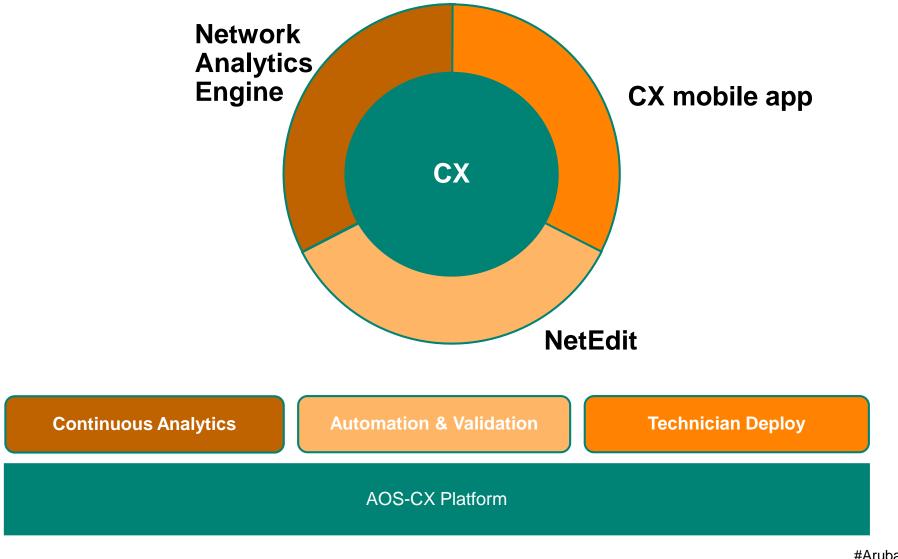

#### Agenda

- **AOS-CX Solution Components** 1 Aruba CX mobile app 2 3
  - CX Mobile app demo
  - Aruba NetEdit

4

5

6

- NetEdit demo
  - Conclusion

# Aruba CX mobile app

# Aruba NetEdit

Search, Automate, Validate, Compliance, Audit

## Aruba NetEdit

Superpowers for Network Administrators

Network Configuration Assistance for the Expert Network Administrator

Intelligent assistance and continuous validation ensures device configurations are consistent, compliant, and error free.