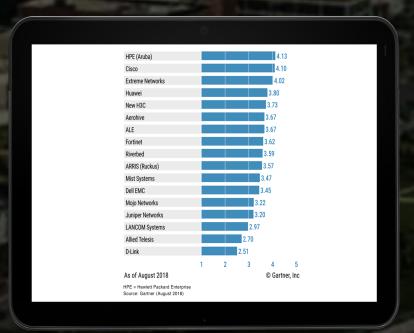

# MARKET VALIDATION

Wired and Wireless LAN Access Gartner Magic Quadrant 2018

Critical Capabilities Report

Gartner 2018

a Hewlett Packard Enterprise company Wireless Solutions Q3
Forrester New Wave™ 2019