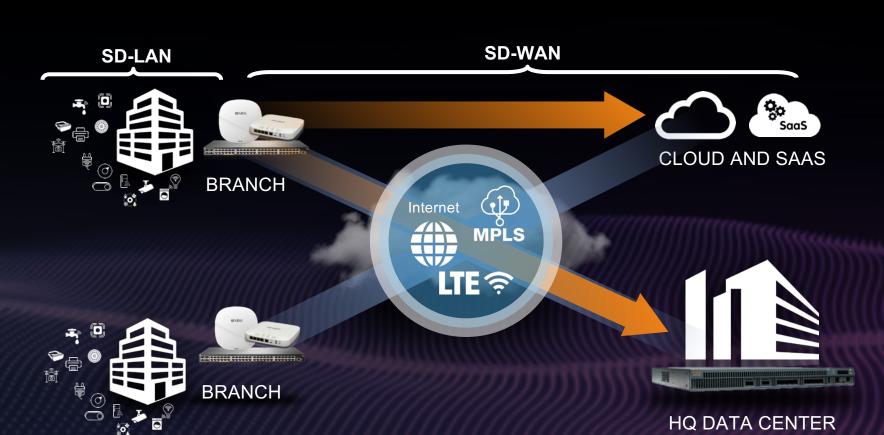

# ARUBA SD-WAN

## UNIFIED CONTROL POINT

WI-FI | WIRED | WAN | SECURITY

SD-WAN Orchestration

Dynamic Segmentation