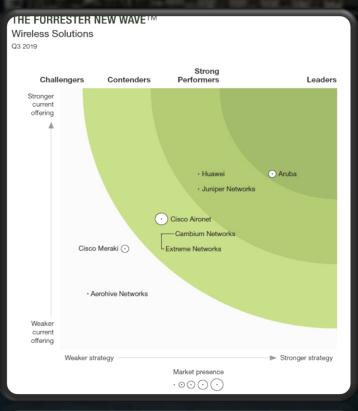

# MARKET VALIDATION

Wired and Wireless LAN Access Gartner Magic Quadrant 2018

Critical Capabilities Report

Gartner 2018

a Hewlett Packard Enterprise company Wireless Solutions Q3
Forrester New Wave™ 2019