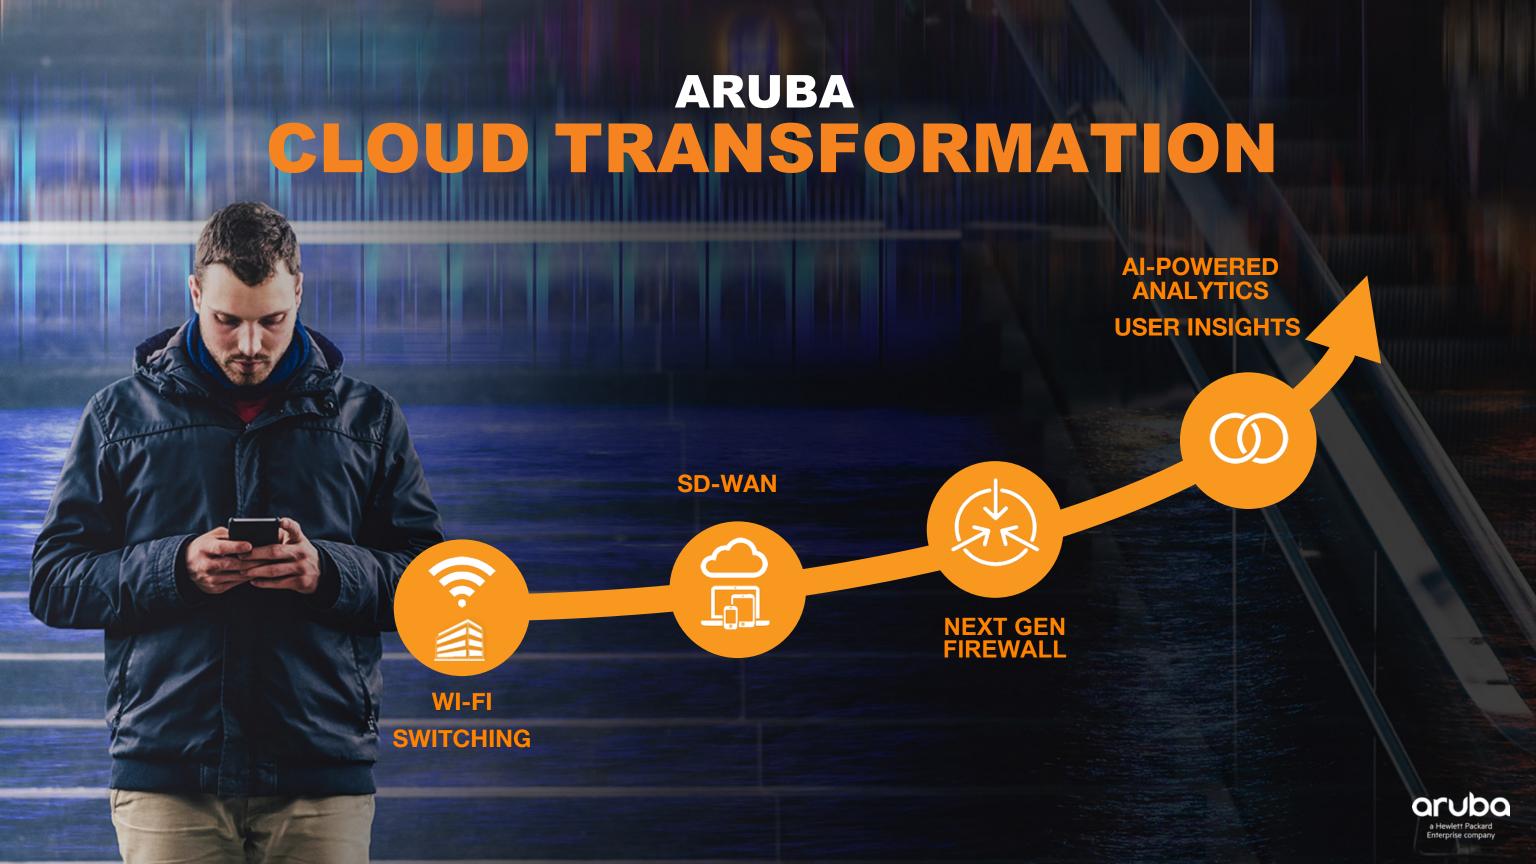

# ARUBA SD-WAN

## UNIFIED CONTROL POINT

WI-FI | WIRED | WAN | SECURITY

SD-WAN Orchestration

Dynamic Segmentation

### **ARUBA CENTRAL**

Dynamic Path Steering

Secure Connectivity