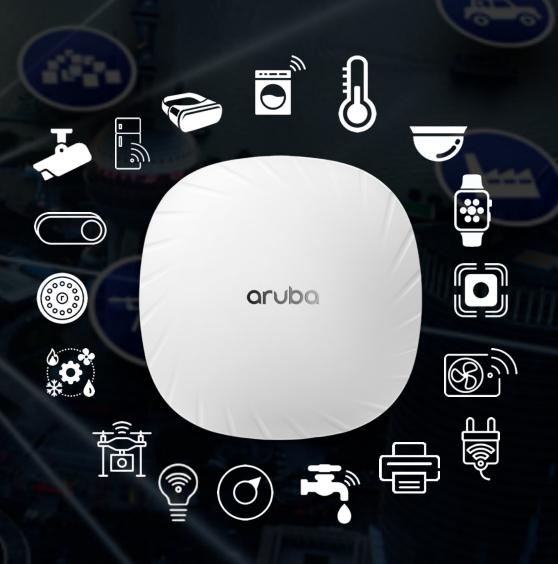

### ACCESS POINT AS IOT PLATFORM

**Bluetooth 5** | Zigbee Radio | Smart PoE

EnOcean sesimagotag

LOSANT SIEMENS OPENMATICS

ZEBRA SOLUM ESL Favendo