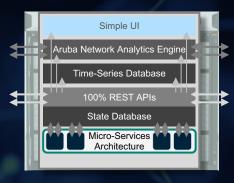

## ASSURANCE A NETWORK PERSPECTIVE

**NETINSIGHT** 

Proactive | Insights | Autonomous

# WITH EMBEDDED ANALYTICS

'It's like having a 24/7 network technician as part of the network'