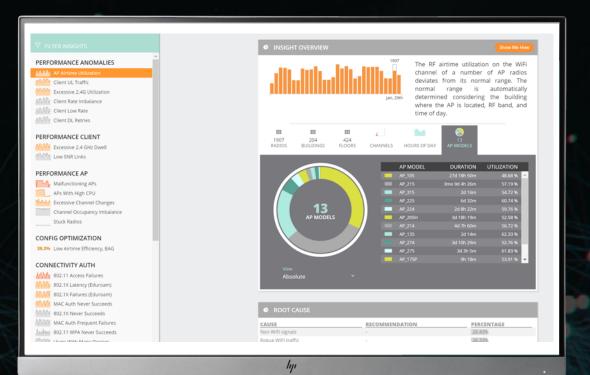

## ASSURANCE A NETWORK PERSPECTIVE

**NETINSIGHT** 

Proactive | Insights | Autonomous