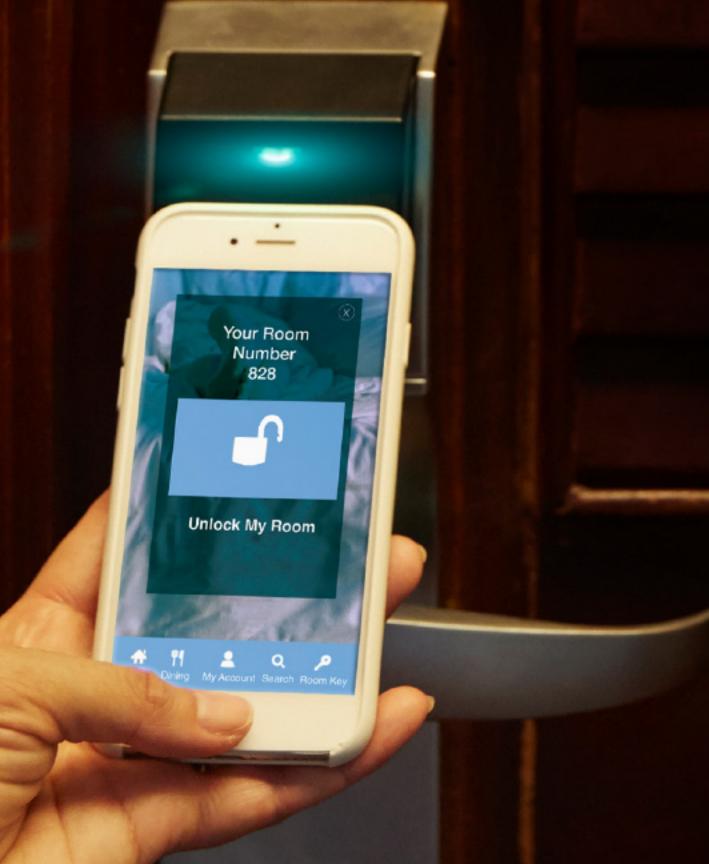

# IMPROVING EXPERIENCE IN TITLE REALL WAS ALLED TO THE REAL TO THE R

Digital Door Locks
Enhanced Hospitality
Experience