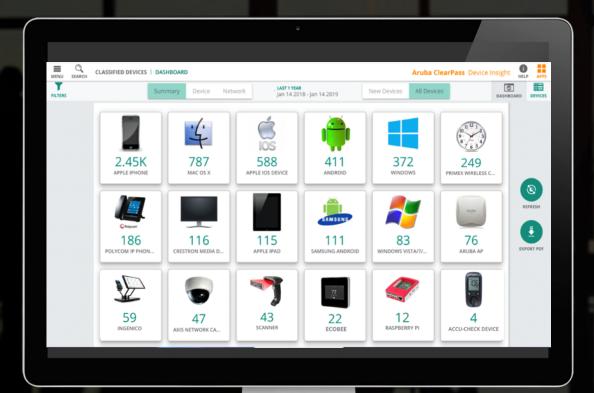

### CLEARPASS DEVICE INSIGHT

Al-Powered

Cloud-Enabled

Enhanced by Crowdsourcing

Integration with Policy Manager