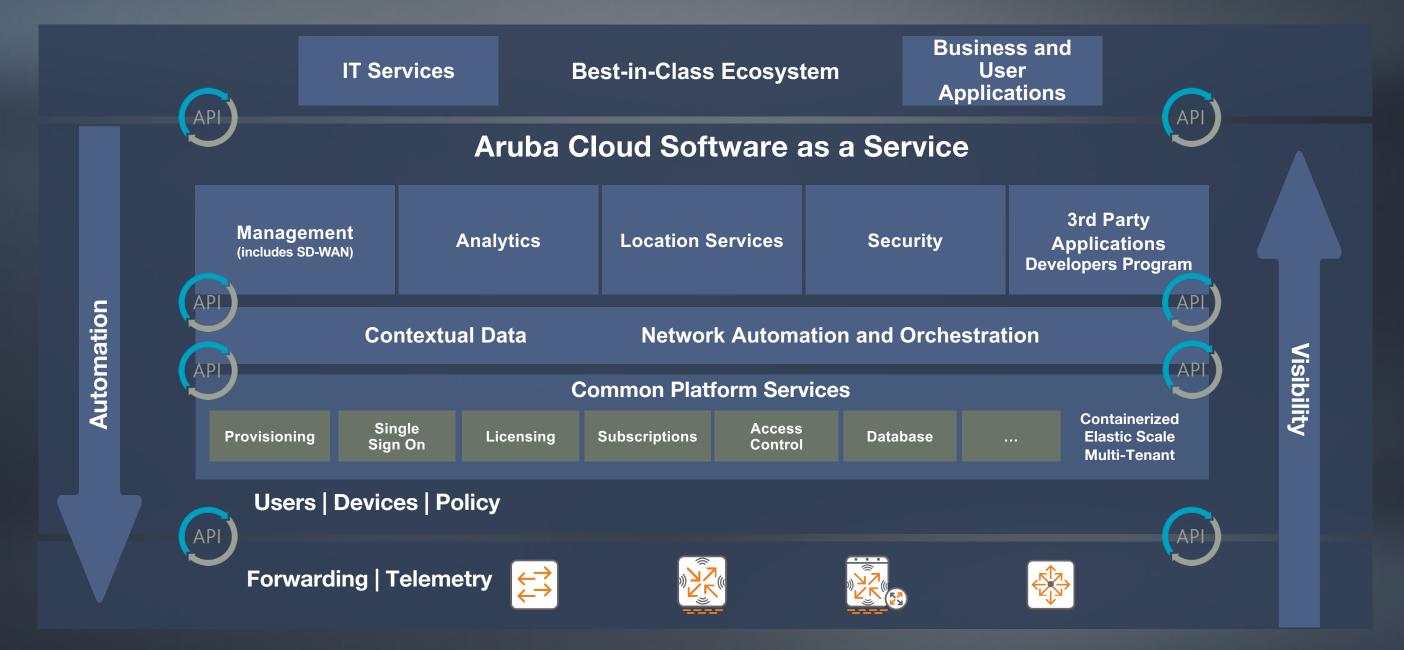

## UNIFIED CONTROL POINT

WI-FI | WIRED | WAN | SECURITY

SD-WAN Orchestration

Dynamic Segmentation

### **ARUBA CENTRAL**

Dynamic Path Steering

Secure Connectivity

### **Aruba Central – Under the Hood**