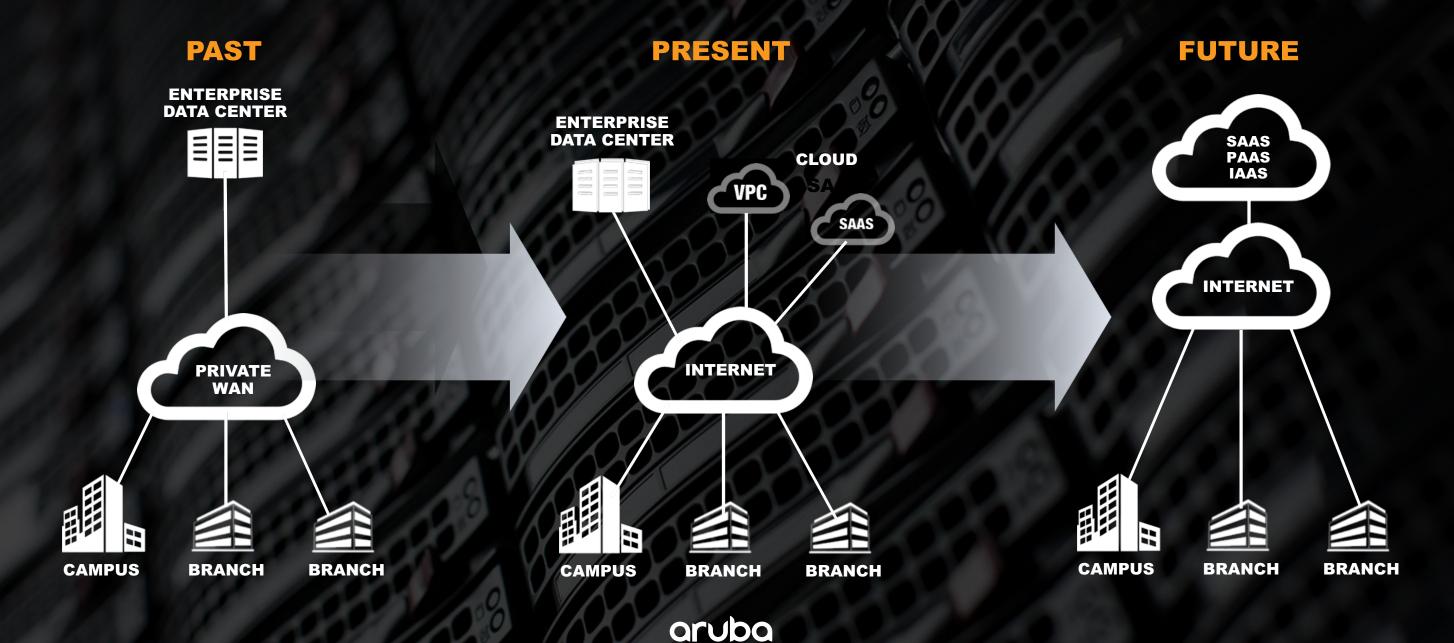

# ARUBA SD-WAN

## UNIFIED CONTROL POINT

WI-FI | WIRED | WAN | SECURITY

SD-WAN Orchestration

Dynamic Segmentation

### **ARUBA CENTRAL**

Dynamic Path Steering

Secure Connectivity