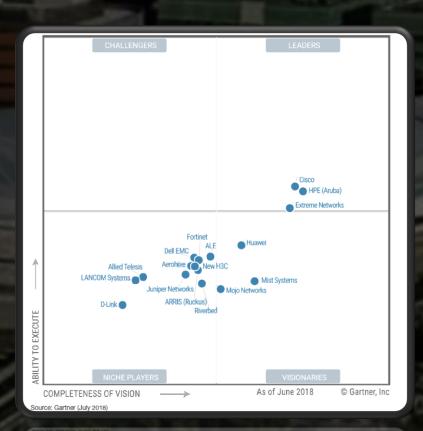

# MARKET VALIDATION

Wired and Wireless LAN Access Gartner Magic Quadrant 2018

Critical Capabilities Report

Gartner 2018

a Hewlett Packard Enterprise company Wireless Solutions Q3
Forrester New Wave™ 2019