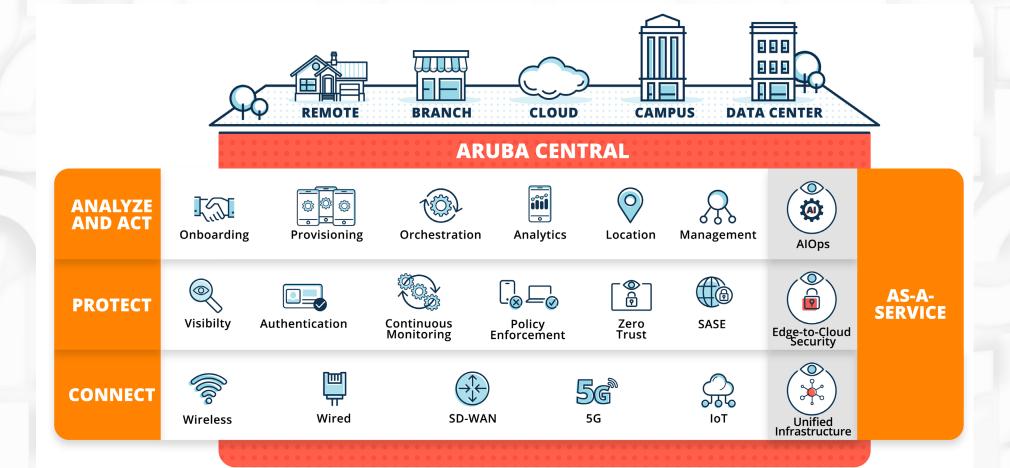

### DESIGNED FOR THE MODERN IT OPERATOR

LEVERAGING THE LATEST ADVACEMENTS IN AI AND CLOUD TO DELIVER RESILIENCY AND AGILITY FOR NEW BUSINESS REALITIES

#### LATEST ADVANCEMENTS TO ARUBA ESP DELIVER

Unifying network architectures

**ArubaOS 10** 

One OS for Campus and Branch; One platform converging IT and IoT

Simplifying IT operator experience

**Latest in Aruba Central** 

Self-healing AIOps
IoT operations
Cloud authentication and policy

Combining Wi-Fi, wired and SD-WAN capabilities @Home

**EdgeConnect Microbranch** 

Converge all services on single RemoteAP New SD-WAN microsite capabilities