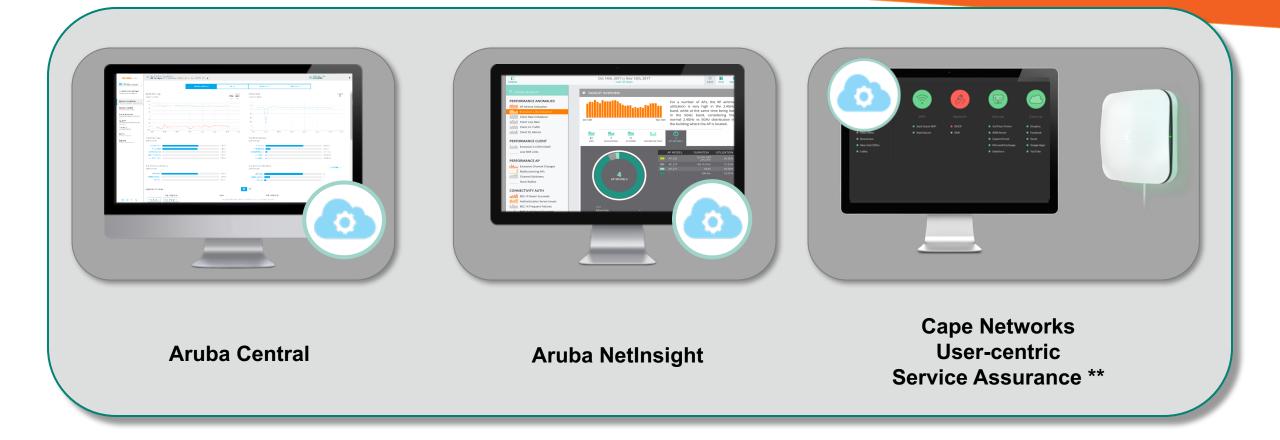

# S AIRHEADS meetup

#### CAPE NETWORKS

**User Centric Service Assurance** 

Anders Skalme, SE

#ArubaAirheads

## **Cloud Based Offerings**





## **Service Assurance Solution Overview**

Proactive troubleshooting and support Intelligent network & app performance analysis Visual Setup and Validation from anywhere





1 Easy to setup sensors where users are most active

Simple way to test the network and apps from user perspective CODE
For a constraint of a constrain

Proactive alerts and troubleshooting help

## **Business model**

- Cape Sensor
- Subscription, 1Y, 3Y or 5Y
- Option unlimited mobile data





#### Demo





#### **3 silver bullets Cape Networks**

#### Easy to deploy < 5 min

**Continuously testing** 

#### **Multivendor tool**