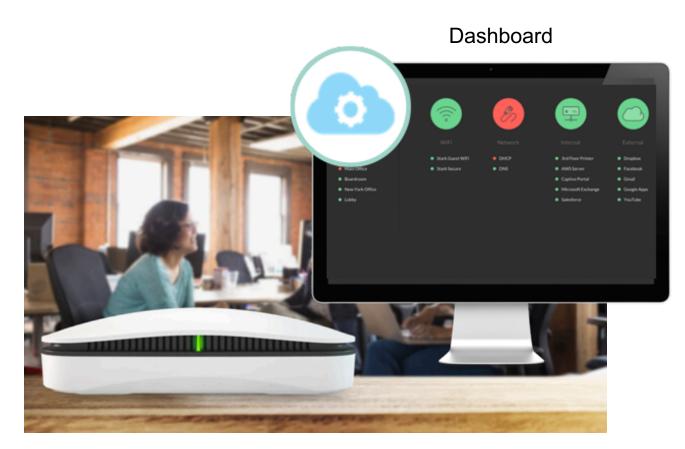

## **Service Assurance Solution Overview**

Proactive troubleshooting and support Intelligent network & app performance analysis Visual Setup and Validation from anywhere

1 Easy to setup sensors where users are most active

Simple way to test the network and apps from user perspective CODE
For a constraint of a constrain

Proactive alerts and troubleshooting help