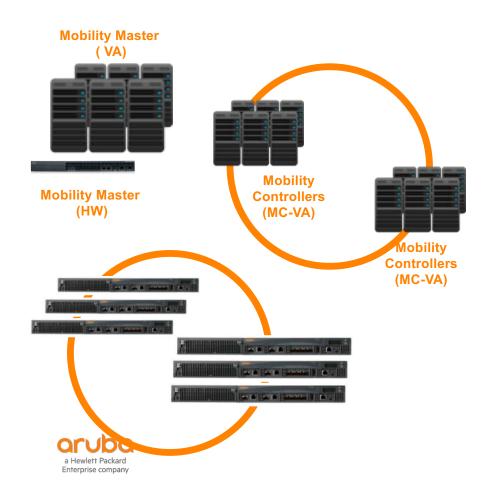

#### **Aruba Mobility Master – Virtual and Hardware appliance**

Aruba Mobility Master-VA

Aruba Mobility Master - HW

Aruba Virtual Mobility Controllers

Aruba Mobility Controllers

#### **Next generation Master controller**

- Centralized management
- Hitless failovers during controller failures
- Real-time upgrade with no downtime
- User and AP load balancing across controllers
- Automated RF management for better network throughput in congested environment
- Multi-tenant wireless networks for better network efficiency
- Network intelligence with NBAPIs

#### MM VA/HW which one should I use?

Whatever works best with your operational standards.