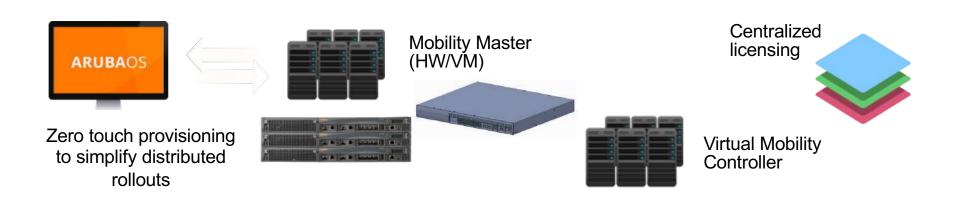

#### **Aruba Mobility Master – Virtual and Hardware appliance**

Aruba Mobility Master-VA

Aruba Mobility Master - HW

Aruba Virtual Mobility Controllers

Aruba Mobility Controllers

#### **Next generation Master controller**

- Centralized management
- Hitless failovers during controller failures
- Real-time upgrade with no downtime
- User and AP load balancing across controllers
- Automated RF management for better network throughput in congested environment
- Multi-tenant wireless networks for better network efficiency
- Network intelligence with NBAPIs