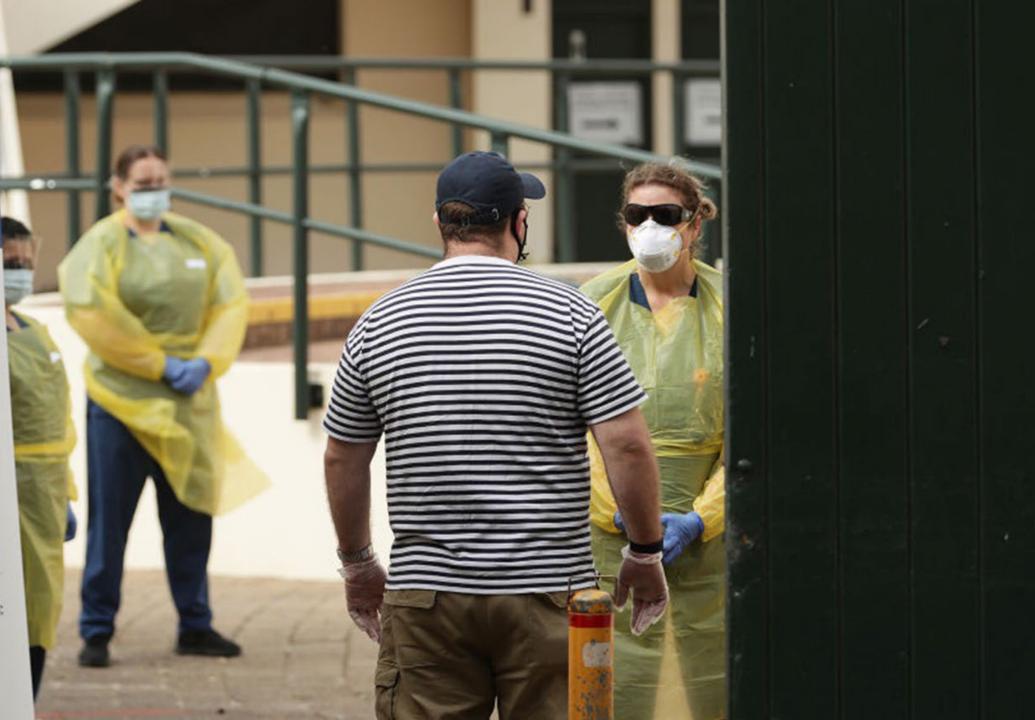

## Can I get tested for COVID-19?

#### St Vincent's COVID-19 Clinic will ONLY test you if:

You have symptoms, such as fever and/or acute respiratory illness (cough and/or sore throat)

#### AND

- You have returned from overseas in the last
  14 days; OR
- You have been notified by a public health unit that you have been in close contact with a
- that you have been in close continued case of COVID-19
- If you are a health care worker, speak directly to the Clinic Triage Nurse.

### The COVID-19 Clinic is not able to:

- Test people without symptoms
- But people who have symptoms of upper respiratory illness without overseas travel or close contact with a person who has