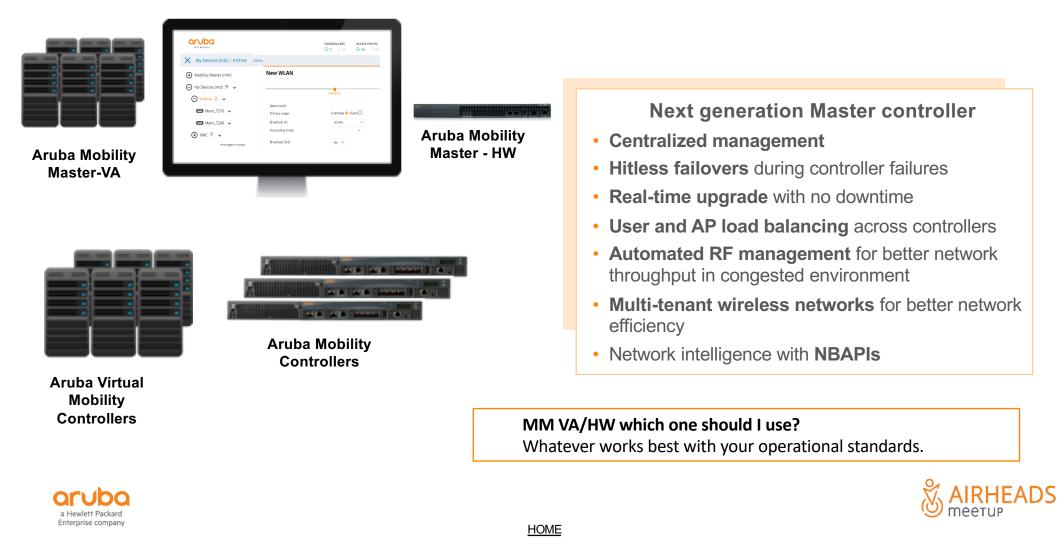

#### **Aruba Mobility Master – Virtual and Hardware appliance**

#### **Controller Clustering**

- Seamless failovers in an event of a controller failure, No disruption to real-time voice and video apps
- Automated user & AP load-balancing in a controller cluster – better use experience in congested area
- Seamless roaming with clustering better user experience when roaming