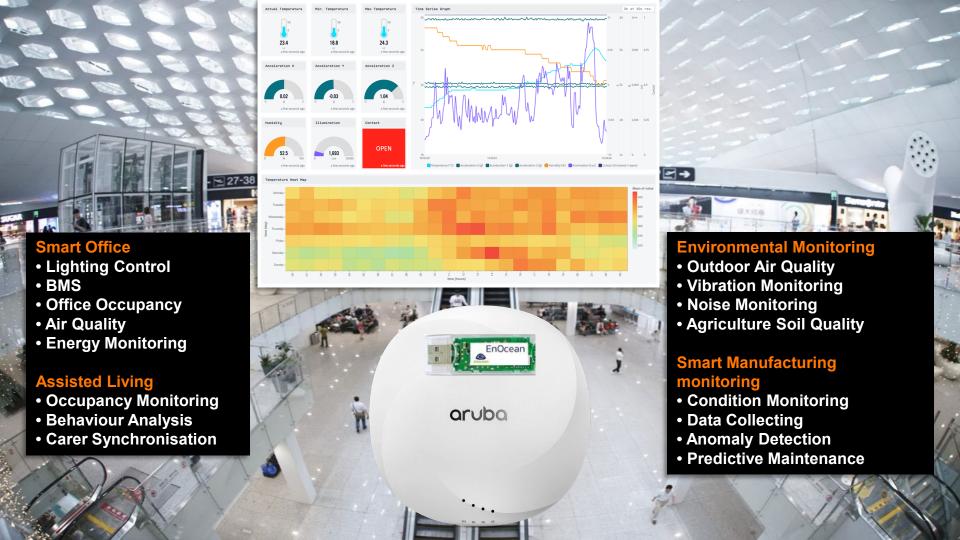

#### **ARUBA AP AS IOT GATEWAY**

### Sensor fusion technology enhanced by Aruba ESP