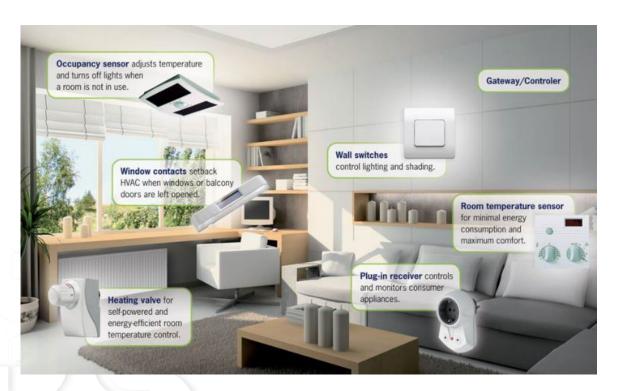

#### **Benefit & Devices**

No cables needed (ideal for retrofit, no cabling cost), No issues regarding the European GDPR (no camera used)

**Desk Utilization** (desk or chair mounted)

Multisensor (Vibration / T / rH / Lux)

Activity Sensor (ceiling mounted)

# of movements per time (passive infrared)

People Counting (door mounted)

# of door activations (contact switch)

People Counting (entrance)

# of people passing (in and out)