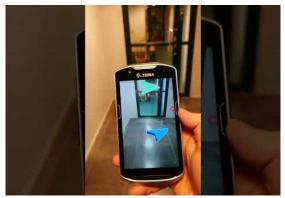

#### **Zebra Device Tracking & AR (Asda example)**

- Uses Wifi6 Aruba APs to triangulate and track Zebra devices.
- Find lost customer Scan & Shop devices, back end operational TC52 or logistic devices.
- See Wi-Fi, BLE, GPS and user input tracing.
- Playback the entire weeks device routing on a map.