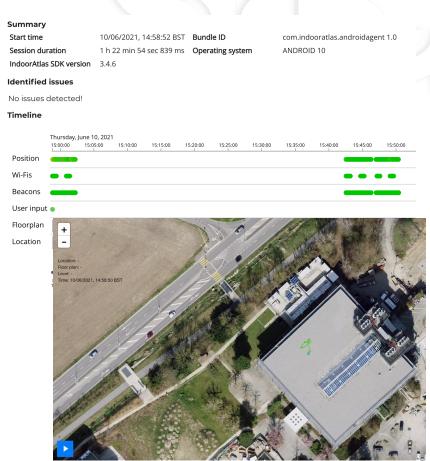

### ed Heatmaps & Location Analytics

**Total Visits 2** 12,024

Upper Level Centre

28% 3,358.6h

9,428

Lower Level Centre

25% 3,007.7h TIME SPENT

8,584

Upper Level

17<sup>%</sup> 2,000.4h

7,968

DID NOT VISIT

2,181,138

**Cross Visitors** 

Visited 2 or more sites

**Dwell Time** 

75.2<sub>m</sub>

Average Duration Inside

**Multiple Visits** 2 visits

19,4% 3 visits 11.6% 4-5 visits 6-10 visits 11-25 visits

Number of visits per visitor

**Customer Loyalty** 

**23.4**%

First Time In Last Year

Engaged Visitors

**© 75.5%** 

More than 15 min

**Bounced Visitors** 

**≥ 24.5**%