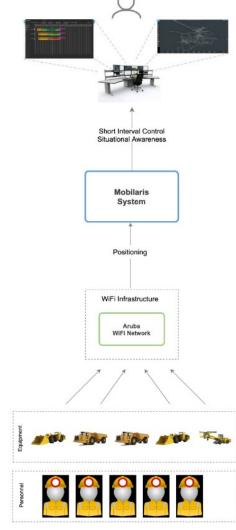

#### **Zebra Device Tracking & AR (Asda example)**

- Uses Wifi6 Aruba APs to triangulate and track Zebra devices.
- Find lost customer Scan & Shop devices, back end operational TC52 or logistic devices.
- See Wi-Fi, BLE, GPS and user input tracing.
- Playback the entire weeks device routing on a map.