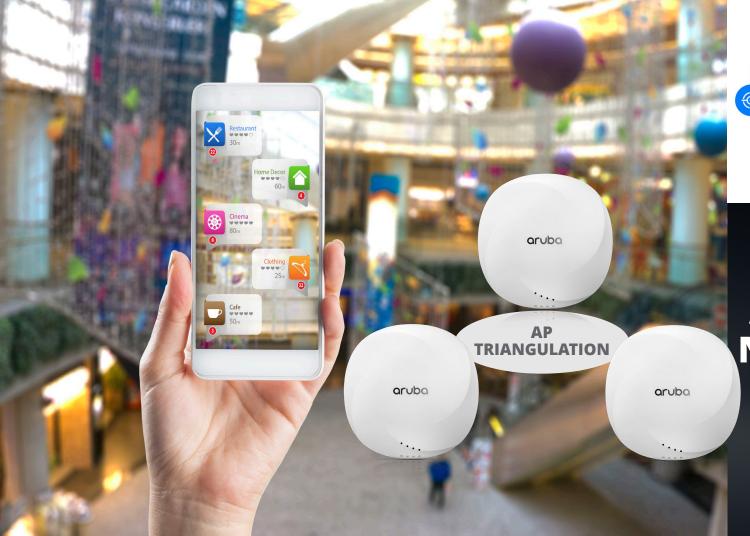

## ONE ARCHITECTURE

CAMPUS | BRANCH | DATA CENTER

**CLOUD PLATFORM** 

Wired

**INFRASTRUCTURE** 

Indoor Atlas - AR Navigation & Ads