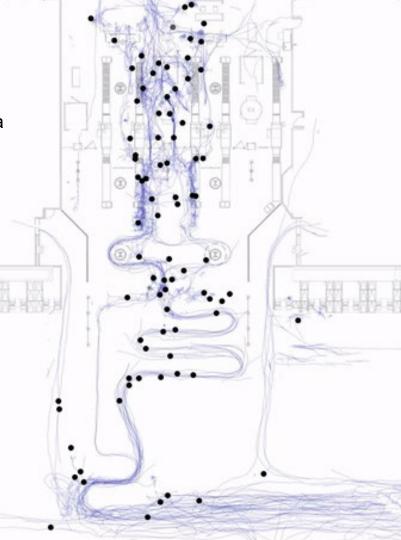

#### **Aruba WLAN with LiDAR**

• Skyfii's LiDAR system can follow the path of individuals over a long period of time and space.

• Multiple sensors work together to follow passengers over multiple touchpoints, like check in & security or in retail Malls.

• Live maps enable retailers and mall operators Live View insights into how people are using their space.

• Blending this with the Aruba Central Location Engine Api can enhance the data by including historic information: dwell time, loyalty & site to site comparison