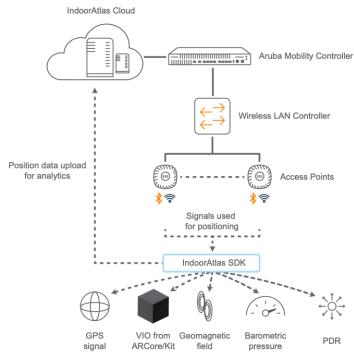

## ONE ARCHITECTURE

CAMPUS | BRANCH | DATA CENTER

**CLOUD PLATFORM** 

Wired

**INFRASTRUCTURE** 

Indoor Atlas - AR Navigation & Ads

### Sensor fusion technology enhanced by Aruba ESP