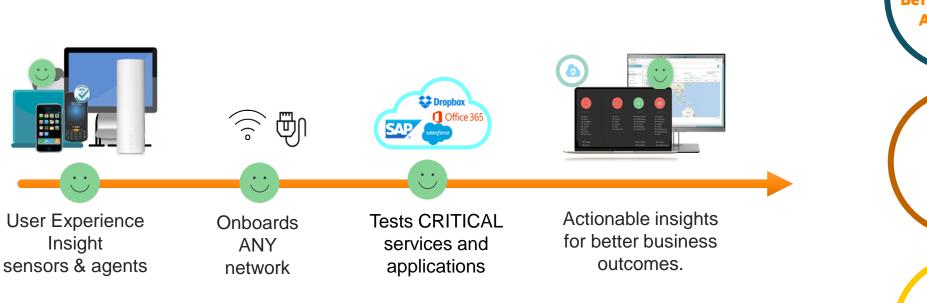

# HPE Aruba Networking User Experience Insight in 1 minute

Measuring the digital experience of end-users

0

Achieve the **BEST USER EXPERIENCE** through insights, recommendations and automation.

# **Digital Experience Monitoring with UXI**

entire organization. Integration to client's workflow.