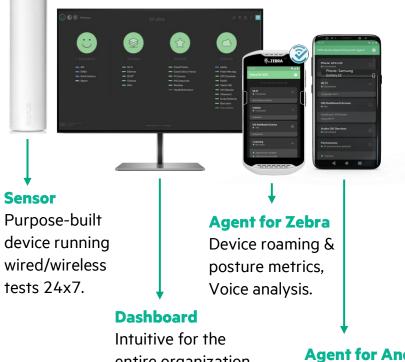

# **Digital Experience Monitoring with UXI**

entire organization. Integration to client's workflow.

#### **Agent for Android**

Device information. synthetic tests, selfservice portal.

**Real User** Monitoring RUM

**Synthetic** 

Transaction

Monitoring STM

- UXI Sensors mimic end-users' workflow •
- Agent use actual devices. ٠

UXI runs synthetic tests performance. ٠

Sensors support Web UI Testing •

UXI Agents monitor devices and provide comprehensive performance metrics.