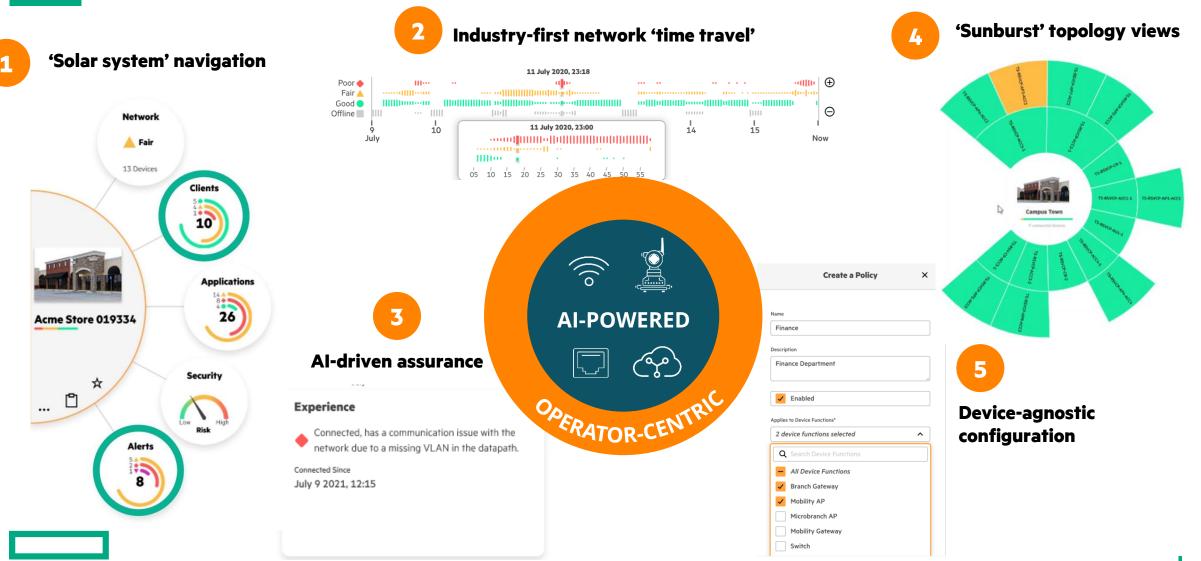

## Operator-centric, intuitive user experience

Streamline Day 0 to Day N operations

New Central

Seamless 'toggle' access

from Central