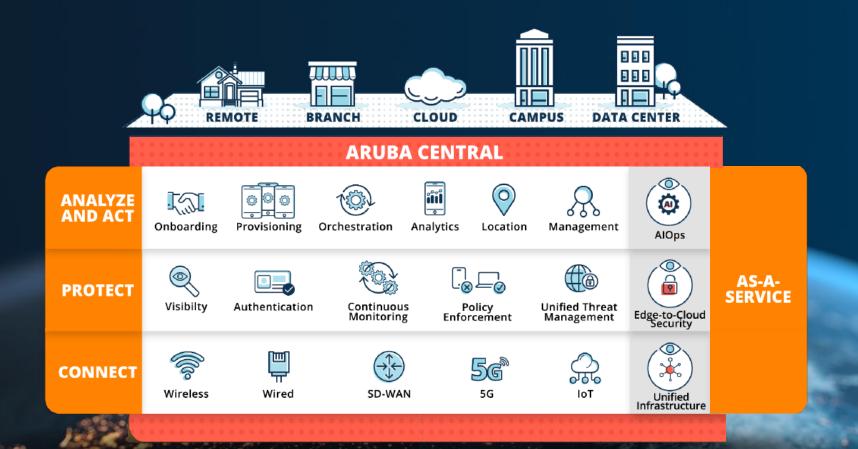

# REDEFINIG THE EDGE TO CLOUD SOLUTION STACK WITH ARUBA ESP

# SUPPORTING TRANSFORMATION AND INNOVATION WITH ARUBA ESP

### **CUSTOMERS TELL US THEY WANT**

A broad portfolio managed through one common platform

A secure network that can predict and fix problems
BEFORE they happen.

A more adaptive model that can flex with their business.