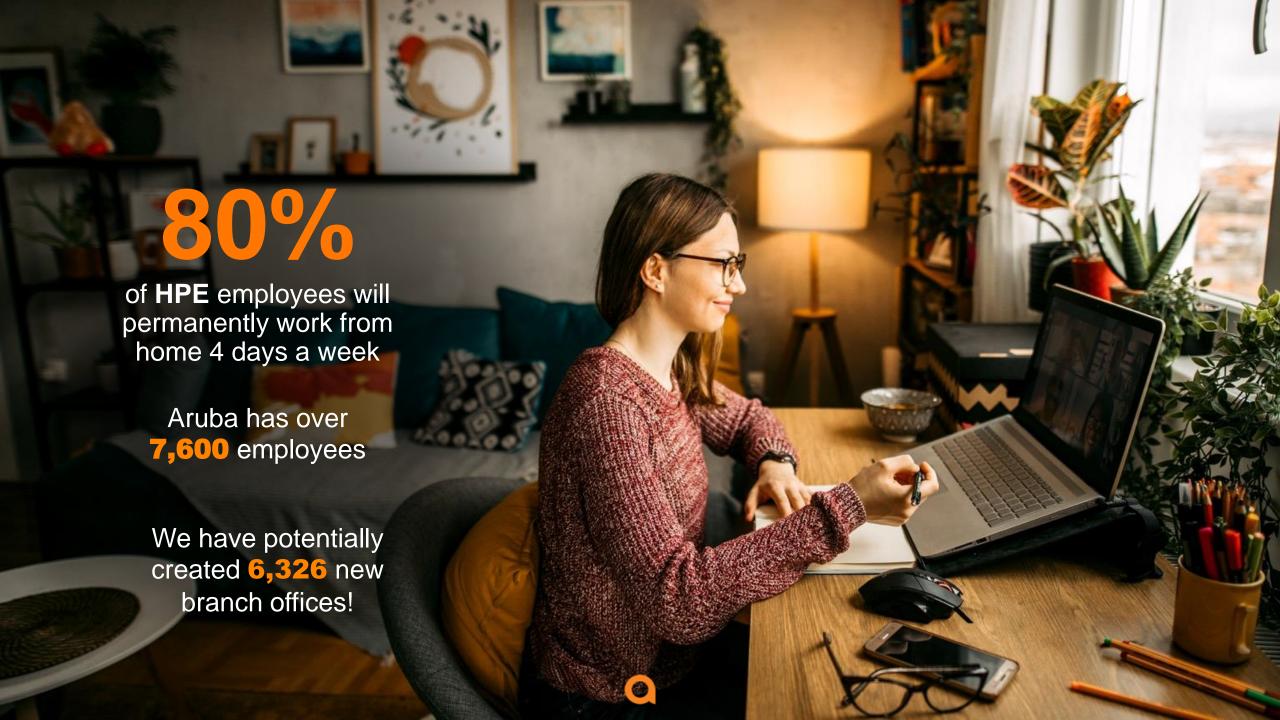

### The COVID-19 Clinic is not able to:

- Test people without symptoms
- Test people who have symptoms of upper respiratory illness without overseas travel or close contact with a person who has

61%

of office workers are actively choosing not to go back to the office