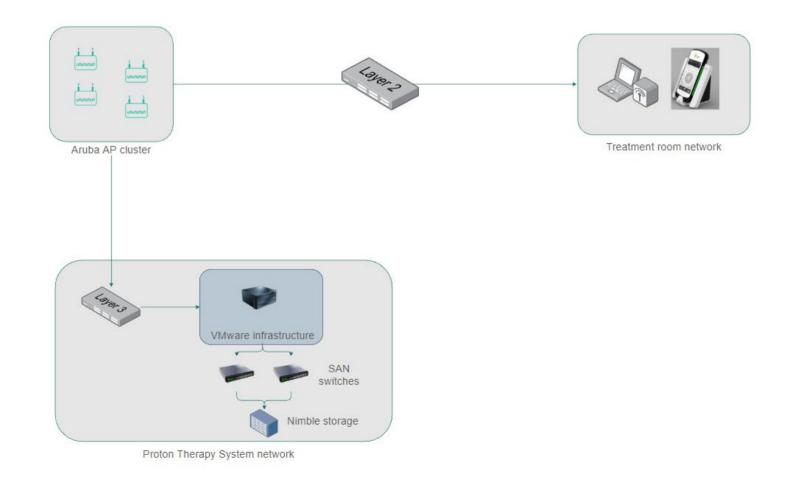

9 engineers over 8 countries
- Managing hardware offers
- Hardware setup and configuration
- Maintenance of PT sites
- 24/7 Support to our customers
- IT obsolescence remediation



### Relationship with Aruba

- Providing network material for more than 15 years
- Networking equipment
- Link between HPE equipment
  - Proliant servers
  - Nimble storage



orubo



Why Aruba?

- High reliability
- High quality support
- High level of functionnalities



orubo







## Usecase

### HPv3 remote and IAP networking

Certified







©2021 Ion Beam Applications SA. All rights reserved. Reproduction of any of the material contained herein in any format or media without the prior and express written permission of Ion Beam Applications SA is prohibited.

HPv3







HPv3



#### Network overview



HPv3





## IBA & Aruba UXI



IBA HQ uses Aruba OS CX switches (Core 8325 / 6300M / Access 6200/ AP505. POC UXI: easy integration & multi vendor



CONFIDENTIAL LAUTHORIZED HPE PARTNER AND HPE CUSTOMER USE ONLY Public

## UXI a real business advantage



Complete overview of available applications on the network (DHCP-DNS)

**Cloud & SAAS applications** 

## Helpdesk Support



Access real time data for support

Enabling proactivity

Detecting immediate network & connectivity issues

Increase quality on support

Decrease number of tickets



lha

Realtime access data to the intranet

High availability of critical apps for employees Increase of IBA's network quality & access

Increase of employees' satisfaction

### NEXT STEPS & THANK YOU

#### Deployment in their 6 international HQ

##